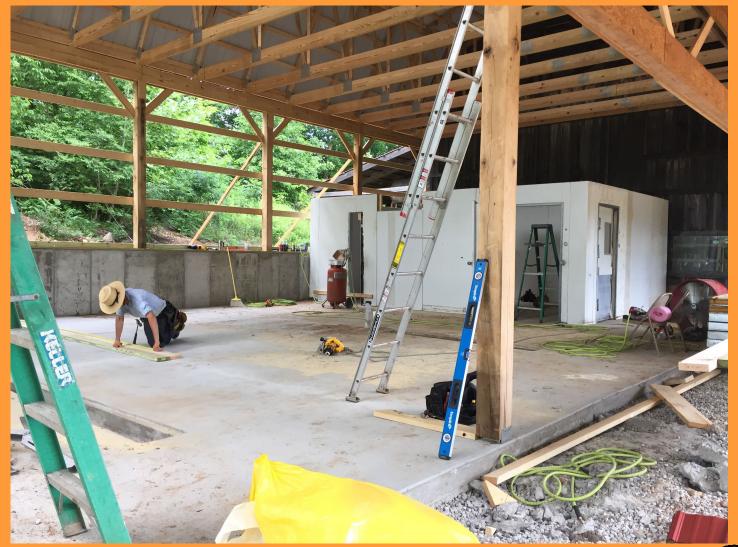

# Open floor plan CONCRETE

#### • Insulation

- Walk-In Cooler compressor/condenser
- Extended heigh ceiling
- Insulated floors
- Sliding cooler door
- Oversized door for pallet bins & pallet jack

## • "Warm and/or cool Room"

- Oversized for extra storage
  Fans overhead
  Floor drains
- Heaters