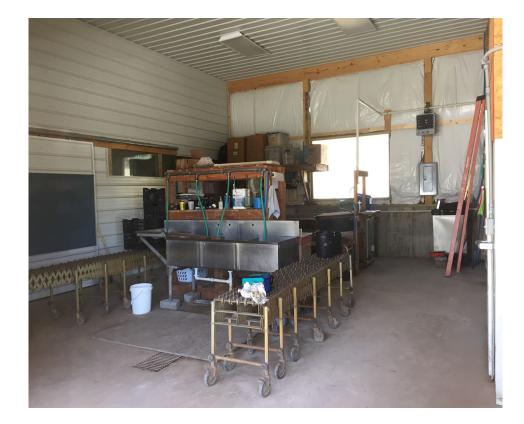

# Open floor plan CONCRETE

### Stainless steel wash sink

• Storage space above/behind

- Root Washer Storage
- Water Hydrant
- Electric

#### • Wheels & MORE Wheels!!!