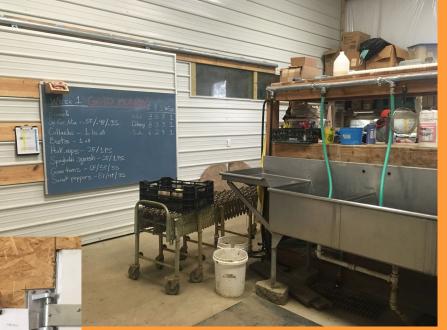

## • Lots of chalk board & clipboard space

# • Work flow & Task Boards

### Stainless steel wash sink

• Storage space above/behind

- Root Washer Storage
- Water Hydrant
- Electric