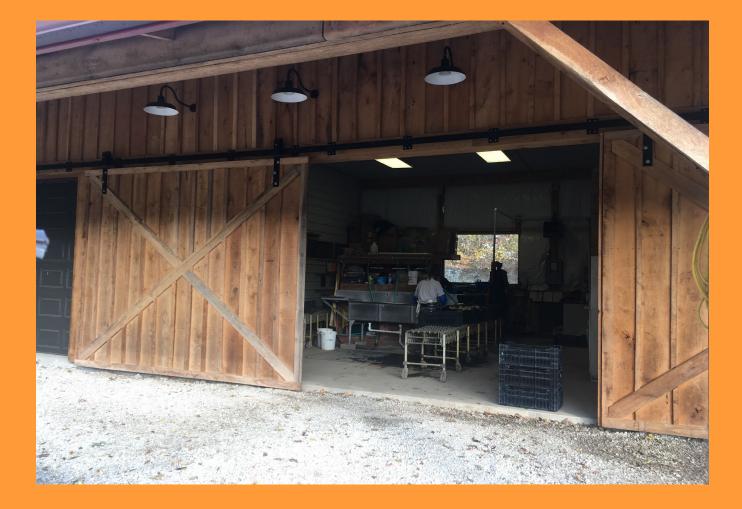

# Large Sliding DoorsLoading/Unloading

# Lots of natural lightLiving Space Upstairs