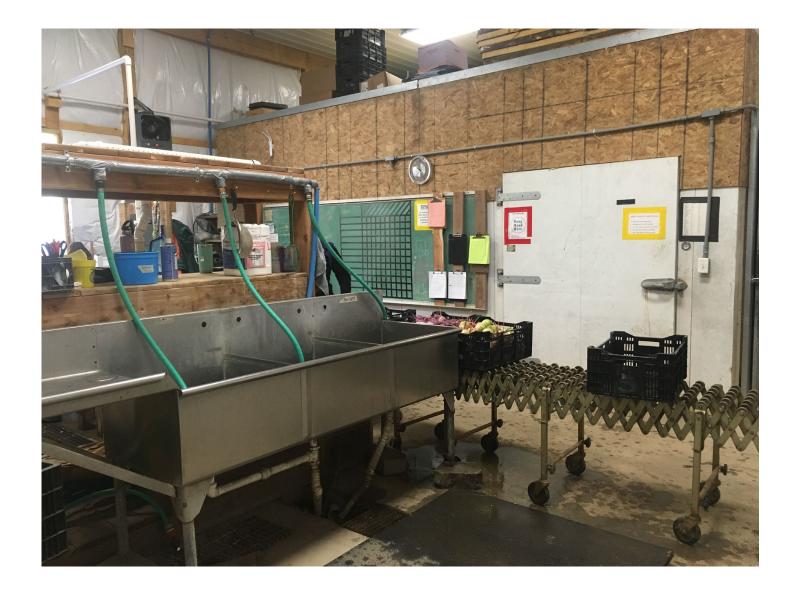

### Stainless steel wash sink

• Storage space above/behind

- Root Washer Storage
- Water Hydrant
- Electric

### Bubble washer spinner & weighing line

### • Weighing table

- Good lighting
- Hang everything!

- Rolley Carts
  Hand washing sink
- Warm water