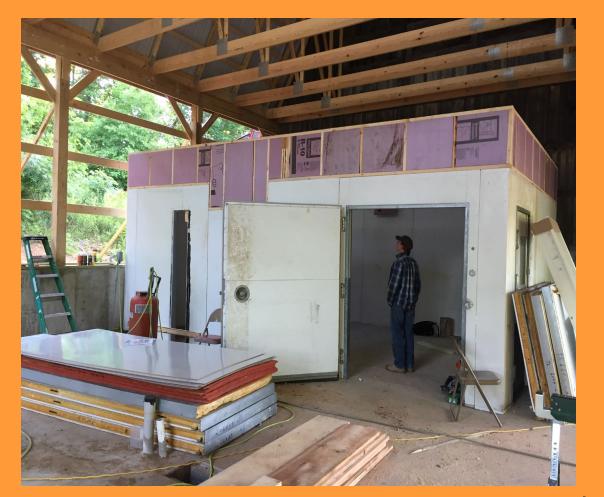

#### • Insulation

- Walk-In Cooler compressor/condenser
- Extended heigh ceiling
- Insulated floors
- Sliding cooler door
- Oversized door for pallet bins & pallet jack

## • "Warm and/or cool Room"

- Oversized for extra storage
  Fans overhead
  Floor drains
- Heaters